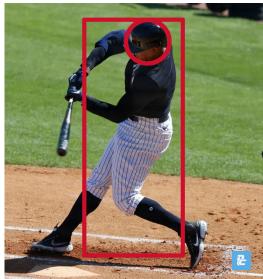

## **Balance**

| When my stride foot lands, do l      | Yes | Maybe | No |
|--------------------------------------|-----|-------|----|
| Stay in the power box/centered shift |     |       |    |
| Lock in my head and eyes             |     |       |    |