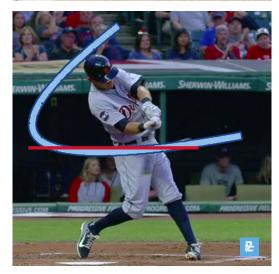

## **On Plane**

| Is my barrel                                                          | Yes | Maybe | No |
|-----------------------------------------------------------------------|-----|-------|----|
| Flat and just above flight of ball when shoulder/hip/knee have turned |     |       |    |
| On plane with pitch extending through the hitting zone                |     |       |    |