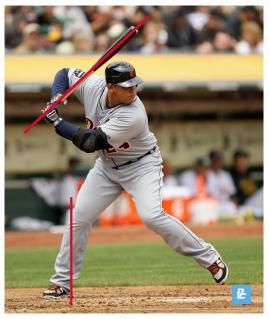

## **On Plane**

| Is my barrel                                                          | Yes | Maybe | No |
|-----------------------------------------------------------------------|-----|-------|----|
| Flat and just above flight of ball when shoulder/hip/knee have turned |     |       |    |
| On plane with pitch extending through the hitting zone                |     |       |    |